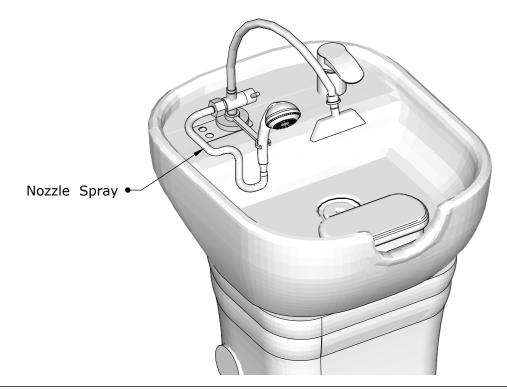

## **PARTS**

**Brackets** 

Triangle Head Spray

Cover

Washer 2x

\*Open all boxes to check for parts before beginning assembly.

## **Assembly instructions:**

Make sure the water supply is turned off.

To remove the existing spray and hose, carefully unscrew the nut holding it under the

Arrange the Triangle Head Spray, washer and bracket and insert into the hole. Ensure that the Head sprayer is facing the sink.

5 Secure the flexible hose by screwing on both sides.

2 Then, pull the spray and hose out through the hole.

Secure the Triangle Head sprayer using bracket, washer and a nut under the bowl using a wrench.

Add the existing nozzle spray by removing the nut on the side of the Triangle head sprayer and tightening the nut of the nozzle spray.

Then turn on the water supply and enjoy!