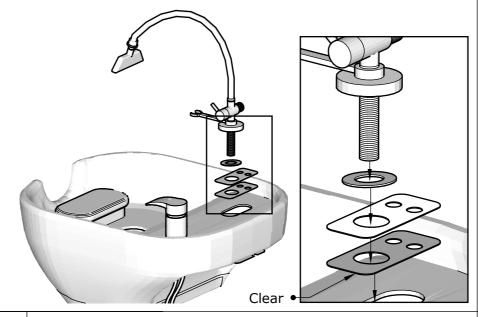

## **Assembly instructions:**

Make sure the water supply is turned off.

To remove the existing spray and hose, carefully unscrew the nut holding it under the

Arrange the Triangle Head Spray, washer and bracket and insert into the hole. Ensure that the Head sprayer is facing the sink.

5 Secure the flexible hose by screwing on both sides.

2 Then, pull the spray and hose out through the hole.

Secure the Triangle Head sprayer using bracket, washer and a nut under the bowl using a wrench.