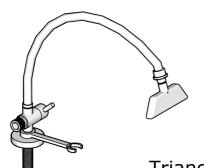

## Triangle Waterfall Head Spa Attachment Model # MH-911

## **PARTS**

**Brackets** 

Triangle Head Spray

Cover

Washer 2x

\*Open all boxes to check for parts before beginning assembly.

## **Assembly instructions:**

Make sure the water supply is turned off.

To remove the existing spray and hose, carefully unscrew the nut holding it under the

Arrange the Triangle Head Spray, washer and bracket and insert into the hole. Ensure that the Head sprayer is facing the sink.

5 Secure the flexible hose by screwing on both sides.

2 Then, pull the spray and hose out through the hole.

Secure the Triangle Head sprayer using bracket, washer and a nut under the bowl using a wrench.