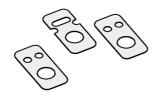

## **PARTS**

**Brackets** 

Triangle Head Spray

Cover

Washer 2x

\*Open all boxes to check for parts before beginning assembly.

5 Secure the flexible hose by screwing on both sides.

2 Then, pull the spray and hose out through the hole.

Secure the Triangle Head sprayer using bracket, washer and a nut under the bowl using a wrench.