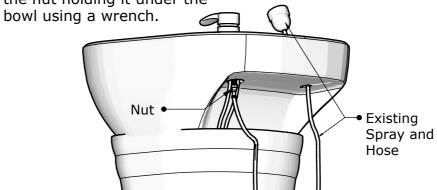

## **Assembly instructions:**

Make sure the water supply is turned off.

To remove the existing spray and hose, carefully unscrew the nut holding it under the

Arrange the Triangle Head Spray, washer and bracket and insert into the hole. Ensure that the Head sprayer is facing the sink.

5 Secure the flexible hose by screwing on both sides.

2 Then, pull the spray and hose out through the hole.

Secure the Triangle Head sprayer using bracket, washer and a nut under the bowl using a wrench.