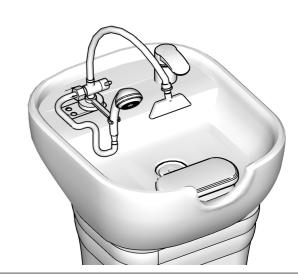

## **Assembly instructions:**

Make sure the water supply is turned off.

To remove the existing spray and hose, carefully unscrew the nut holding it under the

Arrange the Triangle Head Spray, washer and bracket and insert into the hole. Ensure that the Head sprayer is facing the sink.

5 Secure the flexible hose by screwing on both sides.

2 Then, pull the spray and hose out through the hole.

Secure the Triangle Head sprayer using bracket, washer and a nut under the bowl using a wrench.

Add the existing nozzle spray by removing the nut on the side of the Triangle head sprayer and tightening the nut of the nozzle spray.

Then turn on the water supply and enjoy!