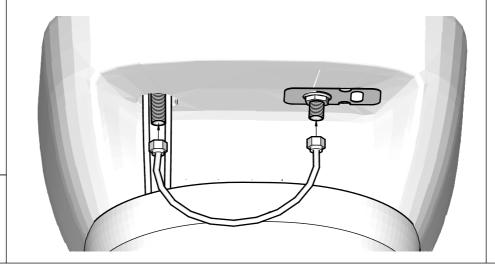

5 Secure the flexible hose by screwing on both sides.

2 Then, pull the spray and hose out through the hole.

Secure the Triangle Head sprayer using bracket, washer and a nut under the bowl using a wrench.

Add the existing nozzle spray by removing the nut on the side of the Triangle head sprayer and tightening the nut of the nozzle spray.

Then turn on the water supply and enjoy!