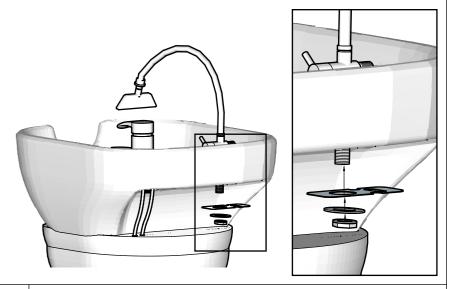

## **Assembly instructions:**

Make sure the water supply is turned off.

To remove the existing spray and hose, carefully unscrew the nut holding it under the

Arrange the Triangle Head Spray, washer and bracket and insert into the hole. Ensure that the Head sprayer is facing the sink.

5 Secure the flexible hose by screwing on both sides.

2 Then, pull the spray and hose out through the hole.

Secure the Triangle Head sprayer using bracket, washer and a nut under the bowl using a wrench.

Add the existing nozzle spray by removing the nut on the side of the Triangle head sprayer and tightening the nut of the nozzle spray.

Then turn on the water supply and enjoy!